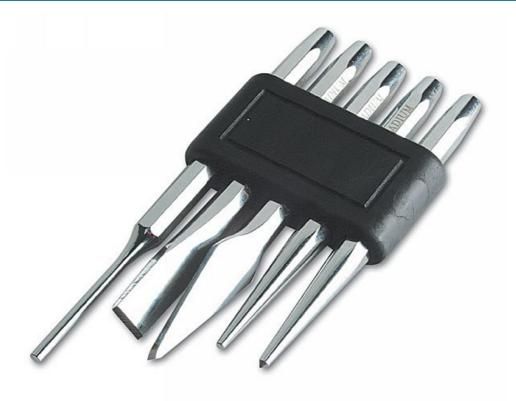

## **Punch and Chisel Set 5pc**

A useful set of 2 chisels and 3 punches. Manufactured from chrome vanadium with polished finish.

## **Additional Information**

- Parallel pin punch overall length: 150mm, shaft length: 61mm, tip diameter: 3.8mm.
- Cold chisel overall length: 130mm, shaft length: 44mm, tip width: 12mm.
- Utility chisel overall length: 130mm, shaft length: 54mm, tip width: 5.4mm.
- Taper punch overall length: 120mm, shaft length: 53mm, tip diameter: 2.8mm.
- Centre punch overall length: 118mm, shaft length: 52mm, tip diameter: 3.75mm.